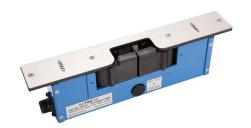

## FES112 Electric Strike - High Security

The FES112 is purposely designed for heavy duty, high security applications where superior holding strength is required. Specifically suited for detention centres and correctional facilities where safety for all occupants is necessary.

The strike works in conjunction with a heavy duty double throw deadlock. With holding forces in excess of 1000kg, multiple monitoring functions and multivoltage regulation, the FES112 is the perfect locking device for a variety of high security installations and retrofit high security installations and retrofit high security projects. The device is supplied with a series 2 to series 3 simple change over a switch.

## **Features**

- Holding strength exceeds 1000kg
- Multi Voltage operation 12-30VDC
- Full monitoring (strike jaws, lock position, door position and cover plate)
- Smart Electronics, one lock for several applications
- Fail Secure, Power To Open (PTO) operation
- Body, high grade tooling steel hardened to 60
- Rockwell
- Jaws, Molybdenum coated hardened steel
- Stainless steel faceplate and keeper
- 2 year warranty