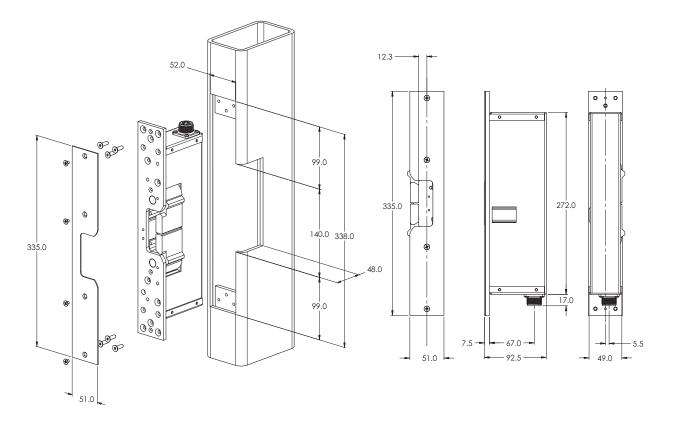

|
| Holding strength         | Exceeds 1000kg                                                                                                        |
| Voltage / Current        | Multi-voltage 12-30 VDC<br>1.5A @ 12VDC. 0.75A @ 24VDC                                                                |
| Monitoring               | Strike jaws<br>Door Lock Bolt Status Sensor<br>Door Position Reed Switch<br>Anti-Tamper Sensor (strike plate removed) |
| Temperature range        | -20°C to +60°C                                                                                                        |
| Lock deadbolt dimensions | Fully extended = 33-36mm<br>Width = 10-17mm Height = 57-59mm                                                          |

## Mounting details