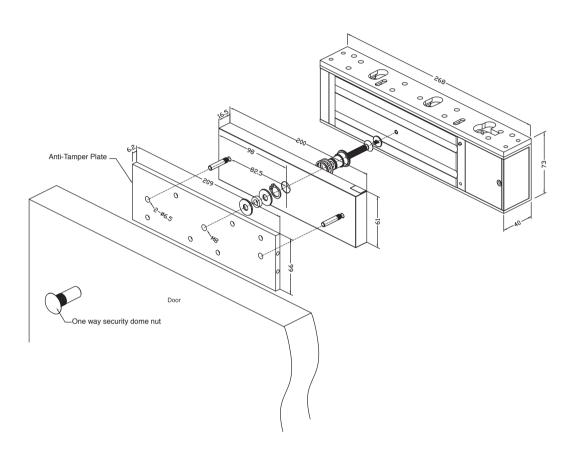

The device is provided with the FSH patented Anti-Tamper-Plate as standard.

#### TECHNICAL DETAILS

| PART NO.         | ECO5700HS                                                                                                                                                                                              |
|------------------|--------------------------------------------------------------------------------------------------------------------------------------------------------------------------------------------------------|
| FUNCTION         | Power To Lock (Fail Safe)                                                                                                                                                                              |
| HOLDING STRENGTH | Up to 680kg in "Alarm-Mode"<br>300kg in "Sleep-Mode"                                                                                                                                                   |
| VOLTAGE/CURRENT  | Multi Voltage 10-26VDC<br>Sleep-Mode: 12VDC=140mA/24VDC=70mA<br>Alarm-Mode: 12VDC=600mA/24VDC=300mA                                                                                                    |
| MONITORING       | Addressable Armature Plate<br>Door Status Monitoring Sensor (DSS)<br>Lock Status Monitoring Sensor (LSS)<br>Early Warning Signial Output and Local Alarm Buzzer (EW)<br>Long Distance Light Panel (LP) |
| SIZE             | Magnet: L= 268 W= 40 D= 73mm<br>Armature Plate: L= 209 W= 6.2 D= 66mm                                                                                                                                  |

# PRODUCT DIMENSIONS AND INSTALLATION