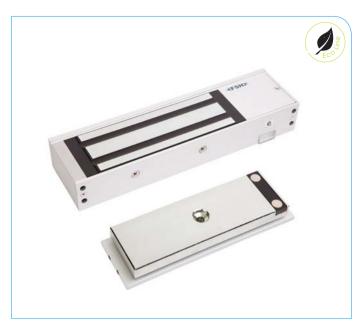

### PRODUCT DESCRIPTION

The patented ECO5700HS model is a high security power saving Electro-Magnetic Lock with an individually encoded addressable armature plate. The lock will only recognize its own armature plate to prevent the device from being compromised by false plates.

The device is provided with the FSH patented Anti-Tamper-Plate as standard.