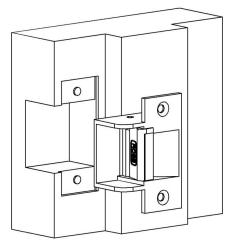

FES7 Compact Electric Strike Installation Instructions

INSTALLATION

Timber Frame

Metal Frame

DIMENSIONS & POSITION OF DOOR LATCH

As drawn in the diagram, there should be a 1mm gap between the door latch and the front face of the strike keeper, preventing the door from creating back pressure on the strike keeper when the door is closed.