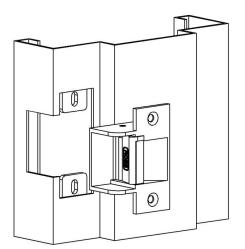

FES7 Compact Electric Strike Installation Instructions

INSTALLATION

Timber Frame

Metal Frame

DIMENSIONS & POSITION OF DOOR LATCH

As drawn in the diagram, there should be a 1mm gap between the door latch and the front face of the strike keeper, preventing the door from creating back pressure on the strike keeper when the door is closed.