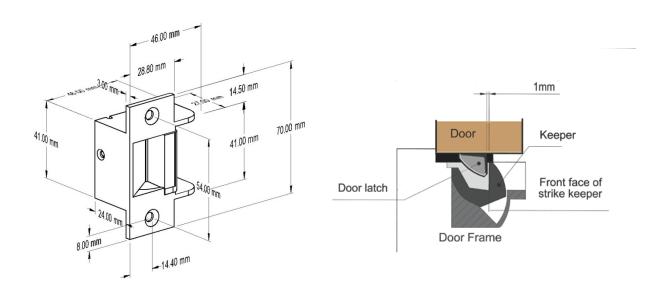

FES7 Compact Electric Strike Installation Instructions

INSTALLATION

Timber Frame

Metal Frame

DIMENSIONS & POSITION OF DOOR LATCH

As drawn in the diagram, there should be a 1mm gap between the door latch and the front face of the strike keeper, preventing the door from creating back pressure on the strike keeper when the door is closed.